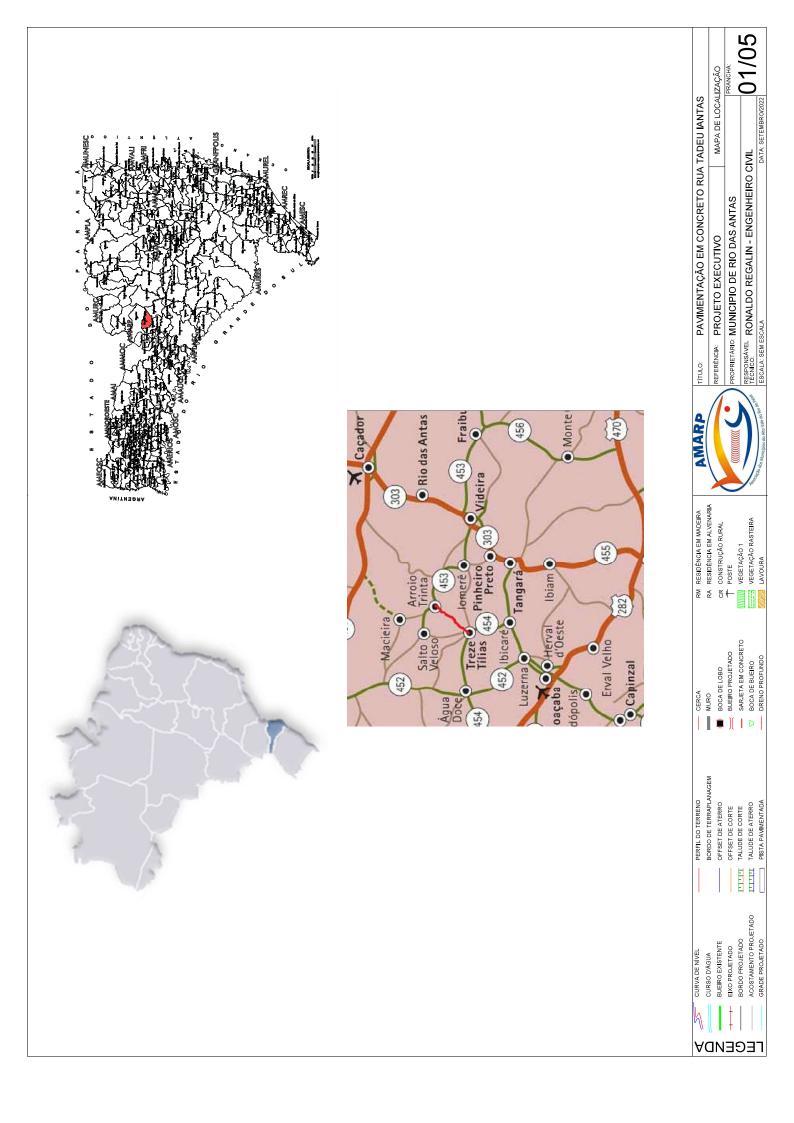

| ESTADO DE SANTA CATARINA | MUNICÍPIO DE RIO DAS ANTAS | AMARP - ASSOCIAÇÃO DOS<br>MUNICÍPOS DO ALTO VALE DO<br>RIO DO PEIXE | PAVIMENTAÇÃO DE VIAS PUBLICAS | Projeto Basico de Pavimentação em Concreto<br>Rua Tadeu lantas | VOLUME 1<br>PROJETO GEOMÉTRICO | Area a Pavimentar Concreto: 490,80m2 | Rio das Antas - SC, Setembro de 2022 |  |
|--------------------------|----------------------------|---------------------------------------------------------------------|-------------------------------|----------------------------------------------------------------|--------------------------------|--------------------------------------|--------------------------------------|--|
| AMARP                    |                            |                                                                     | <image/>                      |                                                                |                                |                                      |                                      |  |