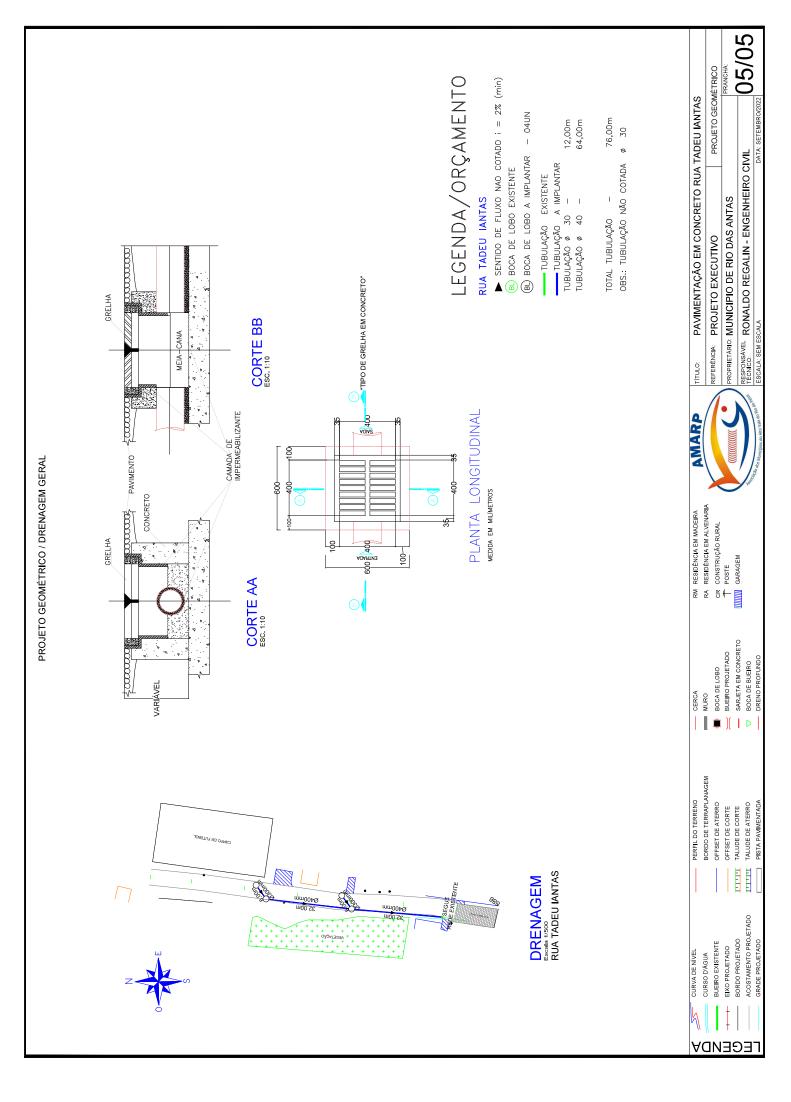

| ESTADO DE SANTA CATARINA | MUNICÍPIO DE RIO DAS ANTAS | AMARP - ASSOCIAÇÃO DOS<br>MUNICÍPOS DO ALTO VALE DO<br>RIO DO PEIXE | PAVIMENTAÇÃO DE VIAS PUBLICAS | Projeto Basico de Pavimentação em Concreto<br>Rua Tadeu lantas | VOLUME 1<br>PROJETO GEOMÉTRICO | Area a Pavimentar Concreto: 490,80m2 | Rio das Antas - SC, Setembro de 2022 |  |
|--------------------------|----------------------------|---------------------------------------------------------------------|-------------------------------|----------------------------------------------------------------|--------------------------------|--------------------------------------|--------------------------------------|--|
| AMARP                    |                            |                                                                     | <image/>                      |                                                                |                                |                                      |                                      |  |