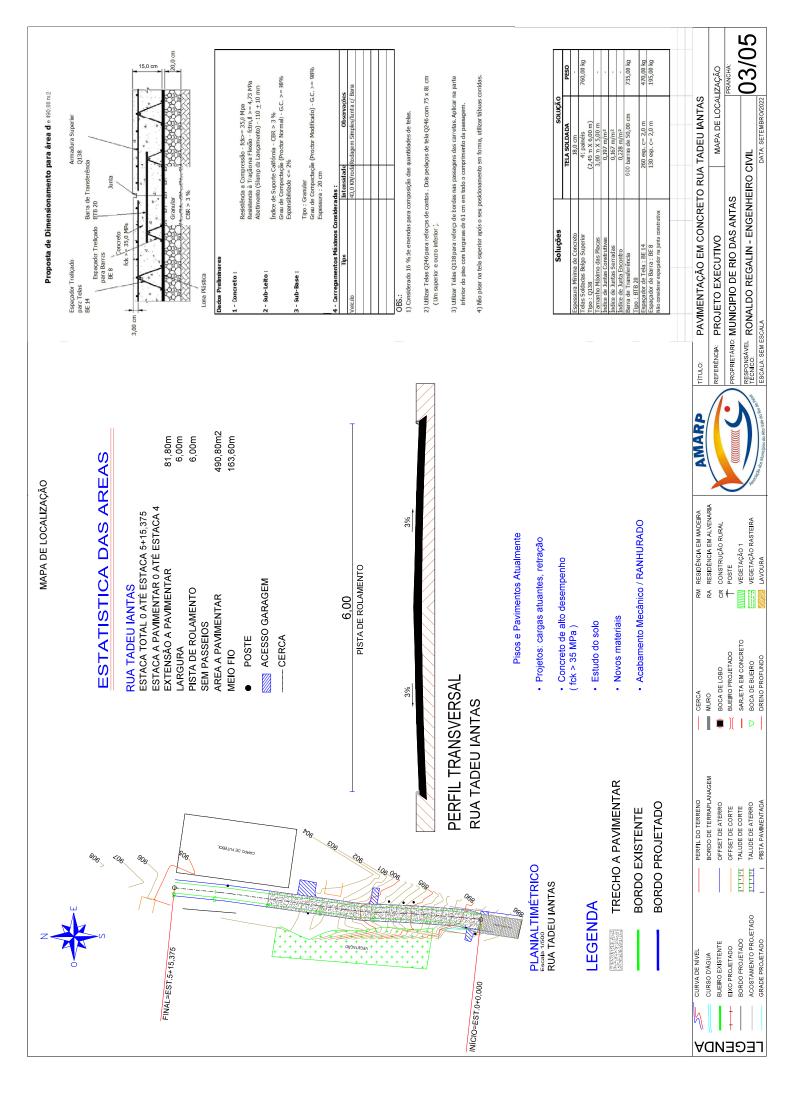

| ESTADO DE SANTA CATARINA | MUNICÍPIO DE RIO DAS ANTAS | AMARP - ASSOCIAÇÃO DOS<br>MUNICÍPOS DO ALTO VALE DO<br>RIO DO PEIXE | PAVIMENTAÇÃO DE VIAS PUBLICAS | Projeto Basico de Pavimentação em Concreto<br>Rua Tadeu lantas | VOLUME 1<br>PROJETO GEOMÉTRICO | Area a Pavimentar Concreto: 490,80m2 | Rio das Antas - SC, Setembro de 2022 |  |
|--------------------------|----------------------------|---------------------------------------------------------------------|-------------------------------|----------------------------------------------------------------|--------------------------------|--------------------------------------|--------------------------------------|--|
| AMARP                    |                            |                                                                     | <image/>                      |                                                                |                                |                                      |                                      |  |