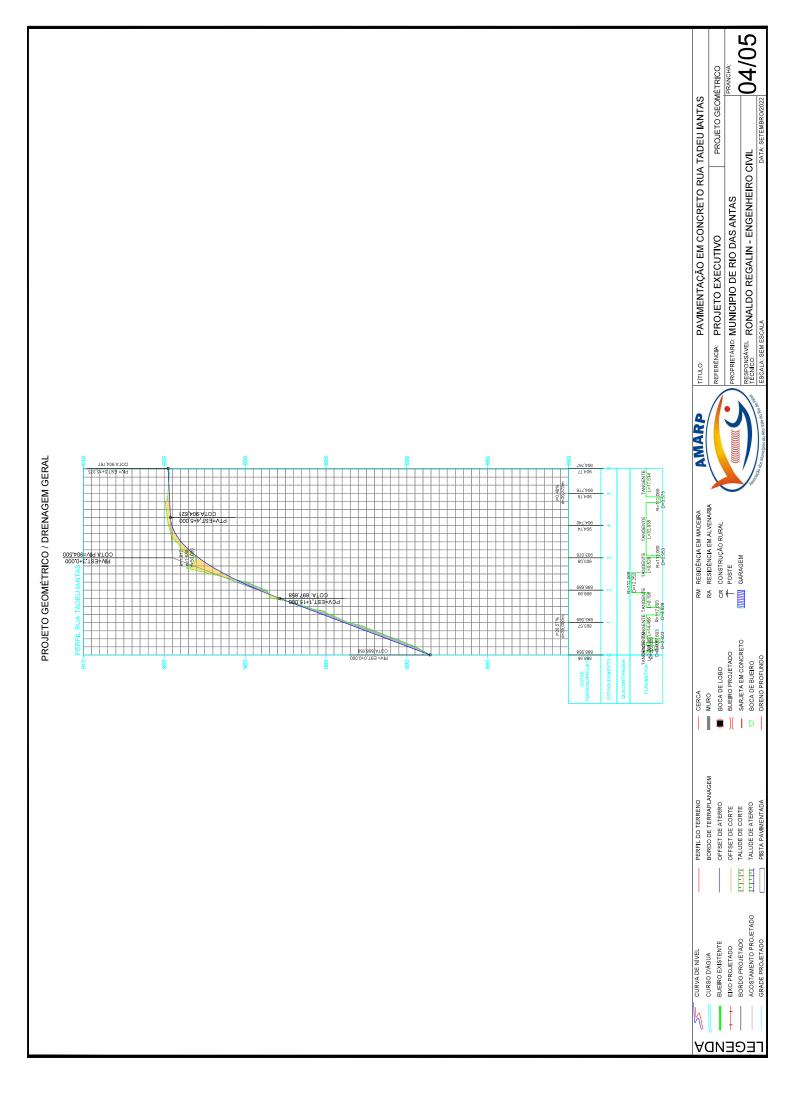

| ESTADO DE SANTA CATARINA | MUNICÍPIO DE RIO DAS ANTAS | AMARP - ASSOCIAÇÃO DOS<br>MUNICÍPOS DO ALTO VALE DO<br>RIO DO PEIXE | PAVIMENTAÇÃO DE VIAS PUBLICAS | Projeto Basico de Pavimentação em Concreto<br>Rua Tadeu lantas | VOLUME 1<br>PROJETO GEOMÉTRICO | Area a Pavimentar Concreto: 490,80m2 | Rio das Antas - SC, Setembro de 2022 |  |
|--------------------------|----------------------------|---------------------------------------------------------------------|-------------------------------|----------------------------------------------------------------|--------------------------------|--------------------------------------|--------------------------------------|--|
| AMARP                    |                            |                                                                     | <image/>                      |                                                                |                                |                                      |                                      |  |