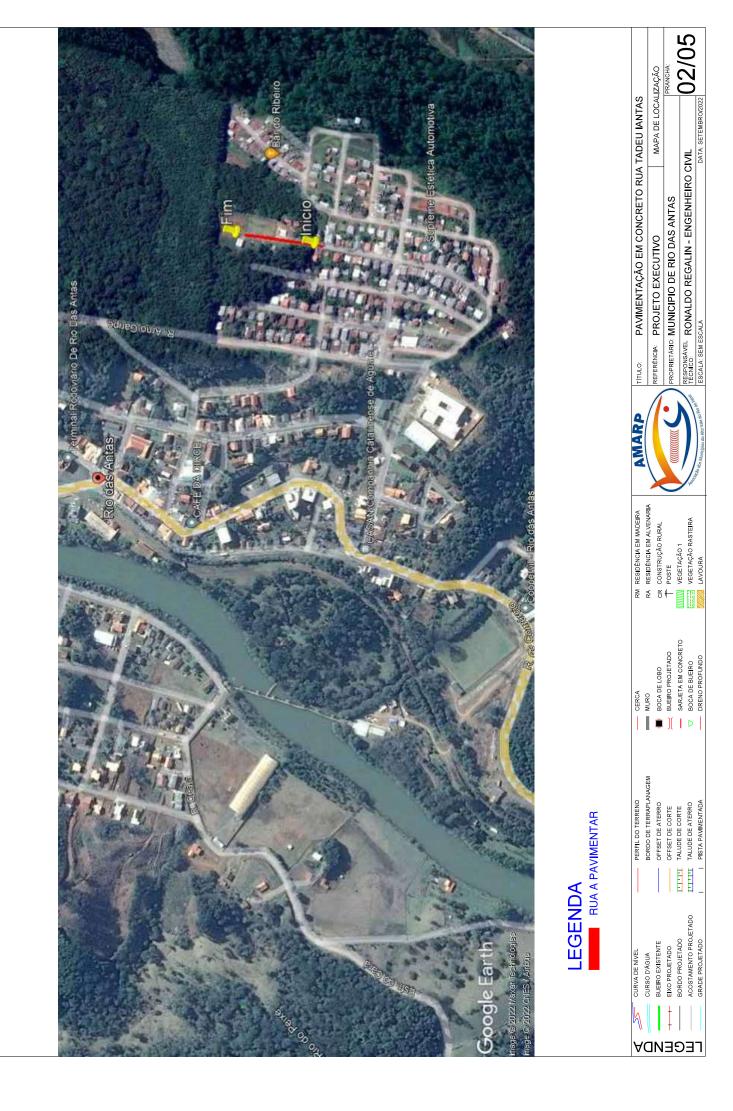

| ESTADO DE SANTA CATARINA | MUNICÍPIO DE RIO DAS ANTAS | AMARP - ASSOCIAÇÃO DOS<br>MUNICÍPOS DO ALTO VALE DO<br>RIO DO PEIXE | PAVIMENTAÇÃO DE VIAS PUBLICAS | Projeto Basico de Pavimentação em Concreto<br>Rua Tadeu lantas | VOLUME 1<br>PROJETO GEOMÉTRICO | Area a Pavimentar Concreto: 490,80m2 | Rio das Antas - SC, Setembro de 2022 |  |
|--------------------------|----------------------------|---------------------------------------------------------------------|-------------------------------|----------------------------------------------------------------|--------------------------------|--------------------------------------|--------------------------------------|--|
| AMARP                    |                            |                                                                     | <image/>                      |                                                                |                                |                                      |                                      |  |